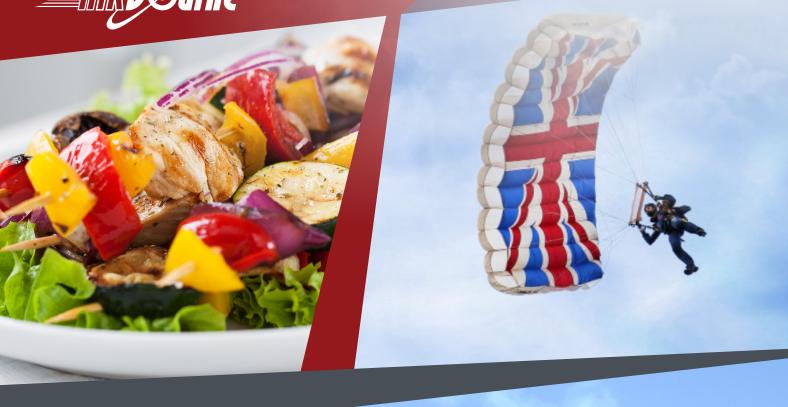

# The Departure Lounge Menu 2022

#### **Main Course**

Honey Mustard Chicken Skewers Halloumi & Roast Veg Skewers Salmon with a Herby Mayo

Served with a salad buffet including...

Avocado Salad Herb, Feta & Beetroot Salad Pasta Salad with Pesto & Cherry Tomatoes Baby New Potatoes **Desserts** 

# English Summer pudding

Tangy Lemon Tart A Trio of English Cheeses served with Biscuits, Grapes, Celery & Fruit Chutney